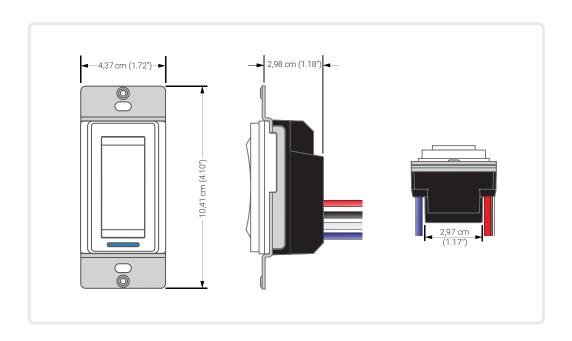

Neutral wire required Simple installation (3 or 4 wires) Single pole, 3-way compatible Wall plate not included 3-year warranty