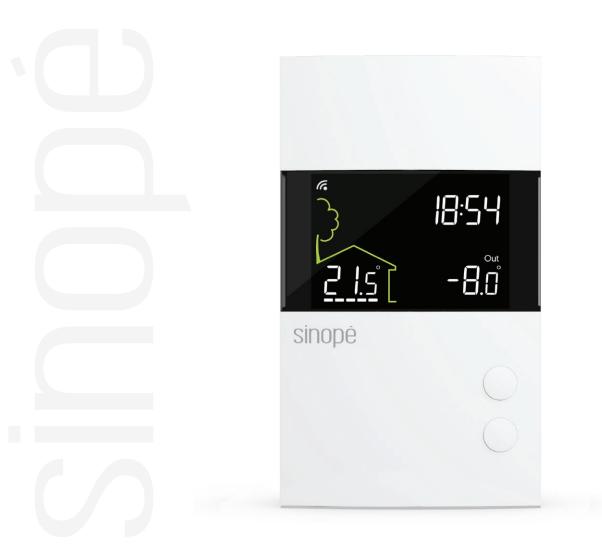

## Smart Double-Pole Thermostat TH1500ZB-C4

| Electric baseb | pard Fan-forced convector |
|----------------|---------------------------|
| Convector      | Radiant ceiling heating   |

- Backlit display
- Detects the connected load
- Lockable buttons
- Personalization of the minimum and maximum temperatures available for thermostat control
- Indoor and outdoor or setpoint temperatures displayed on the thermostat screen
- Temperature displayed in °C or °F
- Ability to cut the power of the heater when its use is no longer required, thanks to its 4 wires
- \* Some features must be programmed by a Control4 integrator.